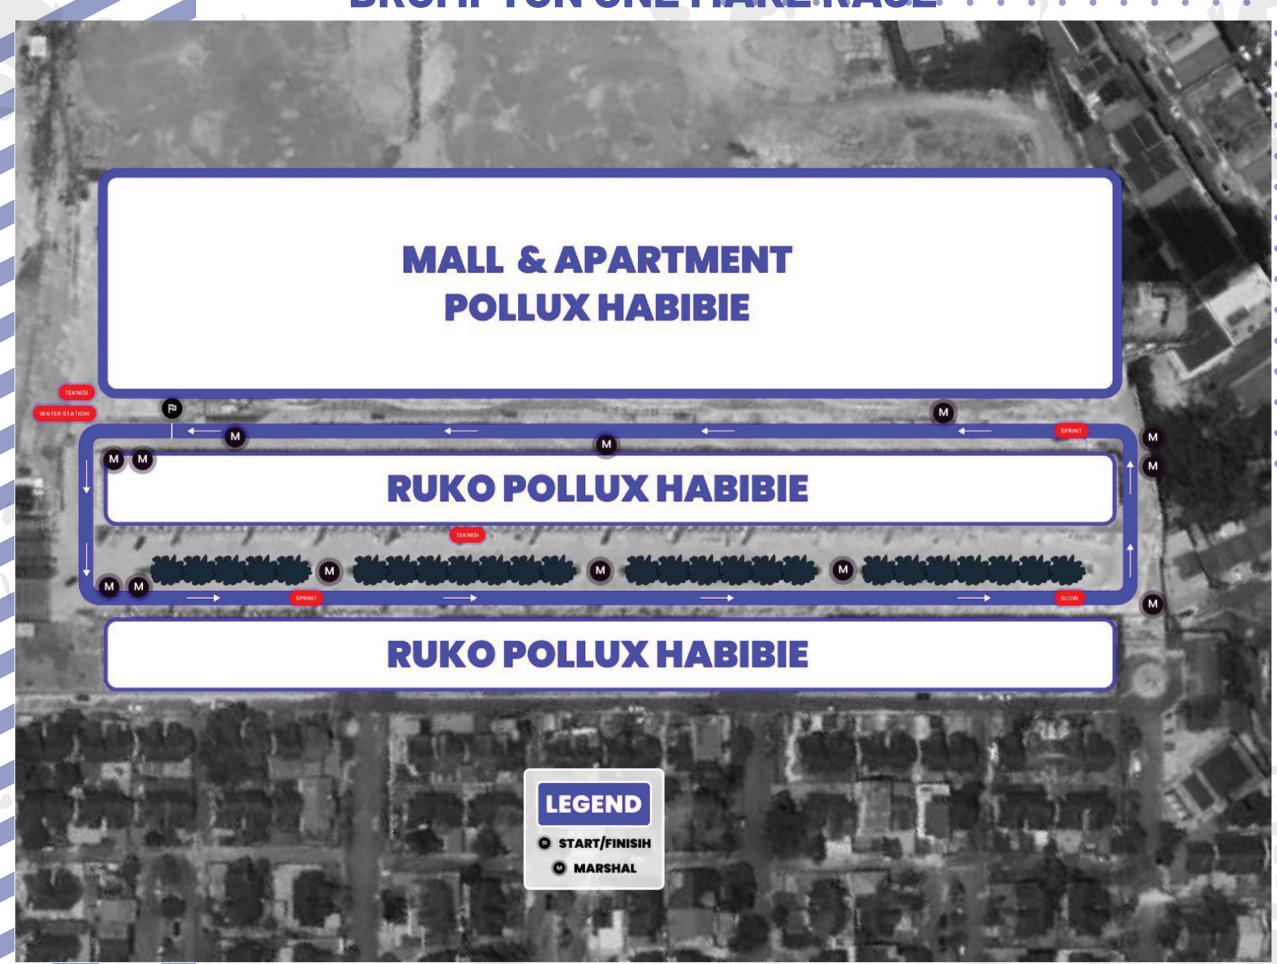

# **ROUTE DAY 01 - POLLUX MEISTERTAD**

FUN RACE FOLDING BIKE & XC MTB **BROMPTON ONE MAKE RACE** 

1 Lap / 1 Km / Elev. -