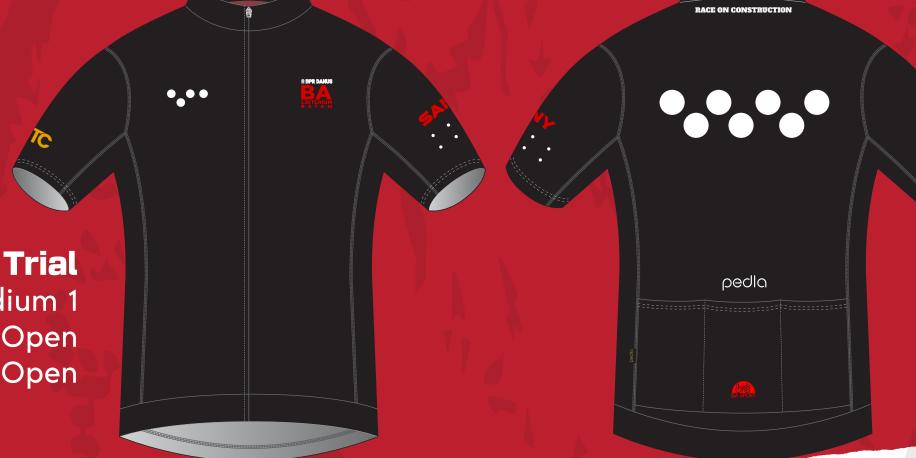

#### **Performance Tees**

Given To Podium 1 Brompton One Make Race, Team Time Trial, Criterium Women's Master, Men's Master B & C, & ITT Men's Master

### **Official Jersey Criterium**

Given To Podium 1 Criterium Men Elite, Men's Open And Men's Master A, Women Open

**Official Jersey Time Trial** Given To Podium 1 Individual Men Elite & Open Women Open