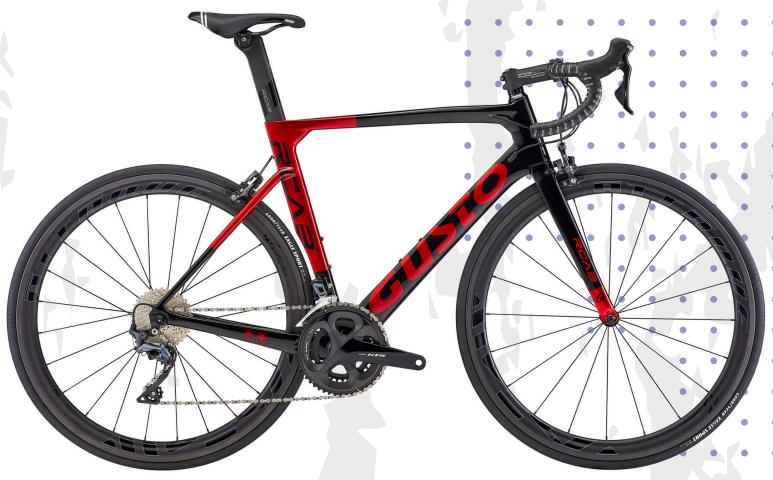

# MAIN DOOR PRIZE DAY 2

by BIKE ASSOCIATES

**GUSTO RCA3 SPORT ULTRA T1000 TORAY CARBON** 

**1 MINI ROADBIKE** 

**RIM WHEELSET CARBON 45MM ATTAQUE** 

**1 FRAME SET DOWNTUBE NOVA** 

PT BANK PERKREDITAN RAKYAT DANA NUSANTARA