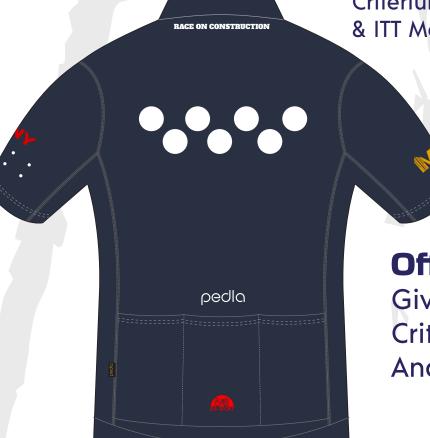

### **Official Jersey Criterium**

Given To Podium 1 Criterium Men Elite, Men's Open And Men's Master A, Women Open

**Official Jersey Time Trial** Given To Podium 1 Individual Men Elite & Open Women Open