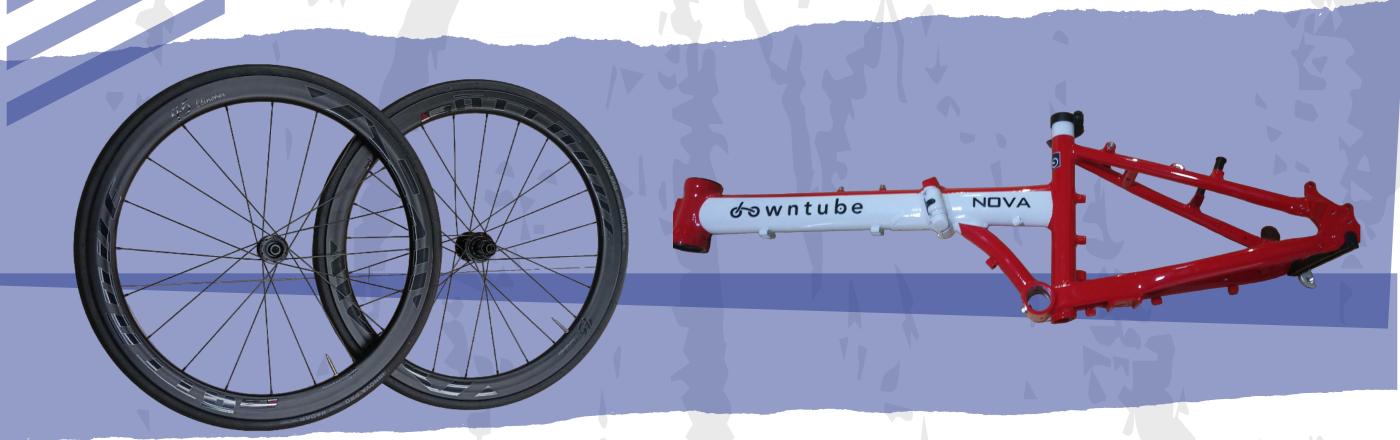

### **1 URBAN BIKE**

**1 FRAME DOWNTUBE TITANE Minivelo Frame Titanium Ti3AL** 

**1 FRAME SET DOWNTUBE NOVA** 

XXX

# MAIN DOOR PRIZE DAY 2

by BIKE ASSOCIATES

**GUSTO RCA3 SPORT ULTRA T1000 TORAY CARBON** 

**1 MINI ROADBIKE** 

**RIM WHEELSET CARBON 45MM ATTAQUE** 

**1 FRAME SET DOWNTUBE NOVA** 

PT BANK PERKREDITAN RAKYAT DANA NUSANTARA