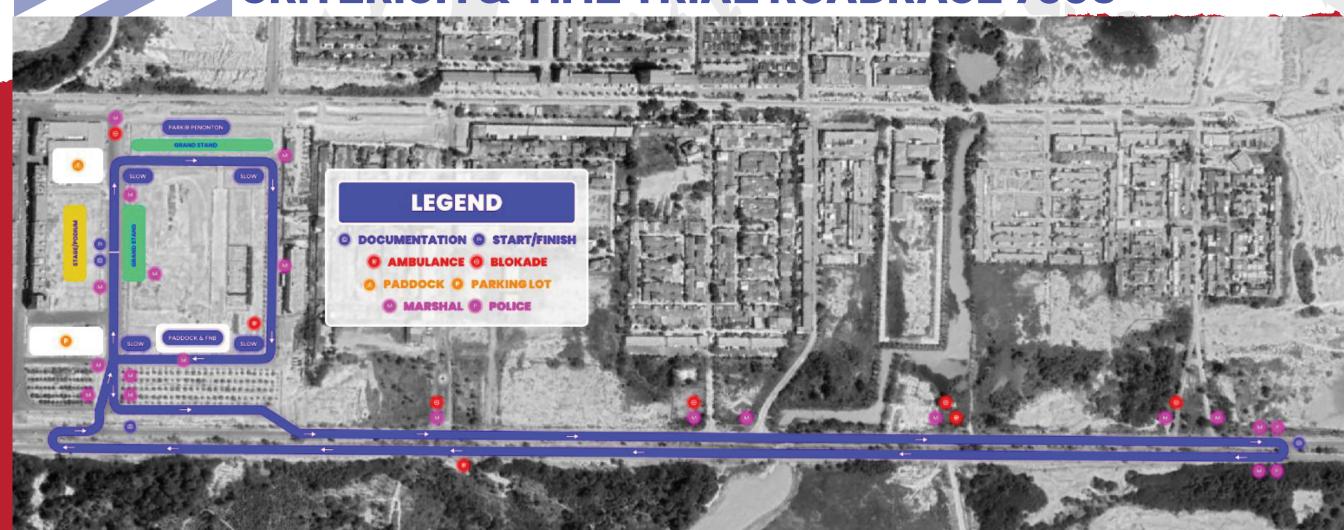

# **ROUTE DAY 02 - MEGA TECHNO CITY ERIUM & TIME TRIAL ROADRACE 700C**

1 Lap / 4 Km / Elev. 25m